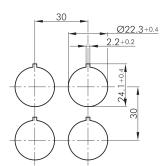

Emergency-stops SHORTRÓN® Ø 22.3 mm 18,1 mm IP65 / IP67 no no 2 NC Faston terminals 2.8 x 0.8 mm yellow red 50,000 switching cycles round 50,000 switching cycles at rated load -40°C ... 80°C acc. to EN60947-5-1,appendix K -25°C ... 70°C yes no yes twist right or left AgNi