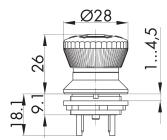

Emergency-stops SHORTRÓN® Ø 22.3 mm 18,1 mm IP65 / IP67 no no 2 NC Faston terminals 2.8 x 0.8 mm yellow red 50,000 switching cycles round 50,000 switching cycles at rated load -40°C ... 80°C acc. to EN60947-5-1,appendix K -25°C ... 70°C yes no yes twist right or left AgNi